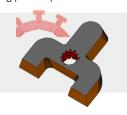

#### Gear:

Creation of parallel involute circle gears according to the ISO (NF E 23-001 to 005) and AGMA (American) Standards.

#### Two types of gears are possible:

- external gears
- internal gears

Creation of rectilinear side involute circle splines according to the ISO (NF E 22-141) and AGMA (American) Standards.