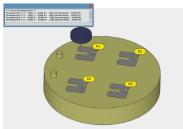

## **⇒** CAM

- Command files, Script files, Technology tables,...
- 2X Straight cut
- Taper cut
- 4X (G2/G3)
- Pocketting
- Automatic threading point creation and report
- Day / night optimization
- Slug management
- Specific corner strategy, no need to draw the shape