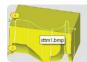

#### > Swiss Turning Tool Manufacturing (STTM)\*\*

The STTM module enable to manufacture shape tools for turning, using 4 axis wire-cut. Only 10 minutes are necessary to program the toolpaths for such a type of shape, a great time saving for the user!